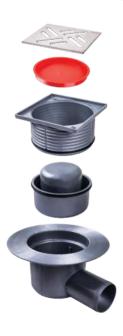

#### STEP-1

To install the collection tank at the time of leveling of the floor.

#### STEP-2

To put the overflow & cockroach trap body inside collection tank.

## STEP-3

To install the adjustment body after putting water proofing paper & then level it with flooring (Tile or marble). Also cover it with red lid to prevent dust from entering the pipes

## STEP-4

Put the final grit.