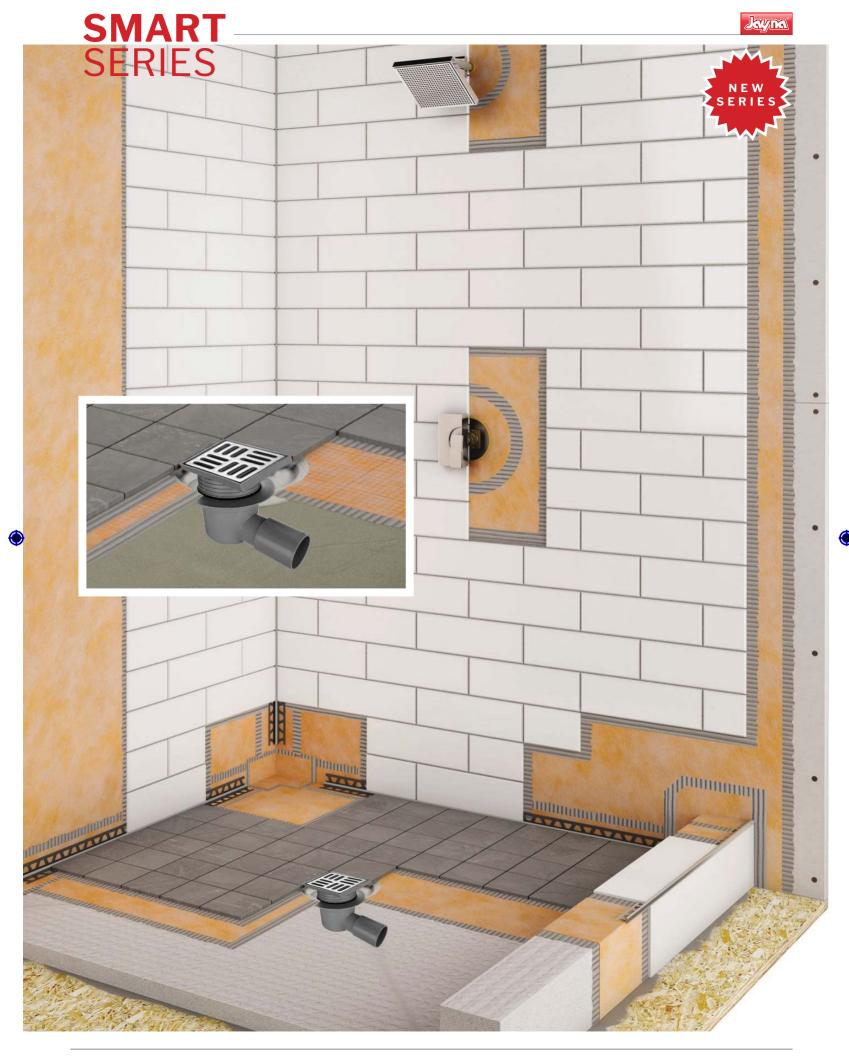

# **INSTALLATION INSTRUCTIONS**

Jayna\_Brochure\_Domestic\_Change.indd 59

#### STEP-1

To install the collection tank at the time of leveling of the floor.

#### STEP-2

To put the overflow & cockroach trap body inside collection tank.

## STEP-3

To install the adjustment body after putting water proofing paper & then level it with flooring (Tile or marble). Also cover it with red lid to prevent dust from entering the pipes

## STEP-4

Put the final grit.