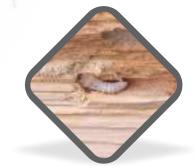

#### Favorite of Termite and Borer:

Plywood gets destroyed by termite and borer after some time. No one can give guarantee for termite proof plywood truly.

#### 0% chance of Termite and Borer:

Manufacture with wood polymer composite materials which is non favorite for termite and borer. Alstone WATERPROOF ply comes with life time guarantee against termite and borer.

### 101% Termite and Borer Proof Ply. No entry for Termites, Borer and Moisture Inside

Effect of Termite (after some years) on Treated Plywood available in market

No effect of Termites on ALSTONE Water Proof Ply