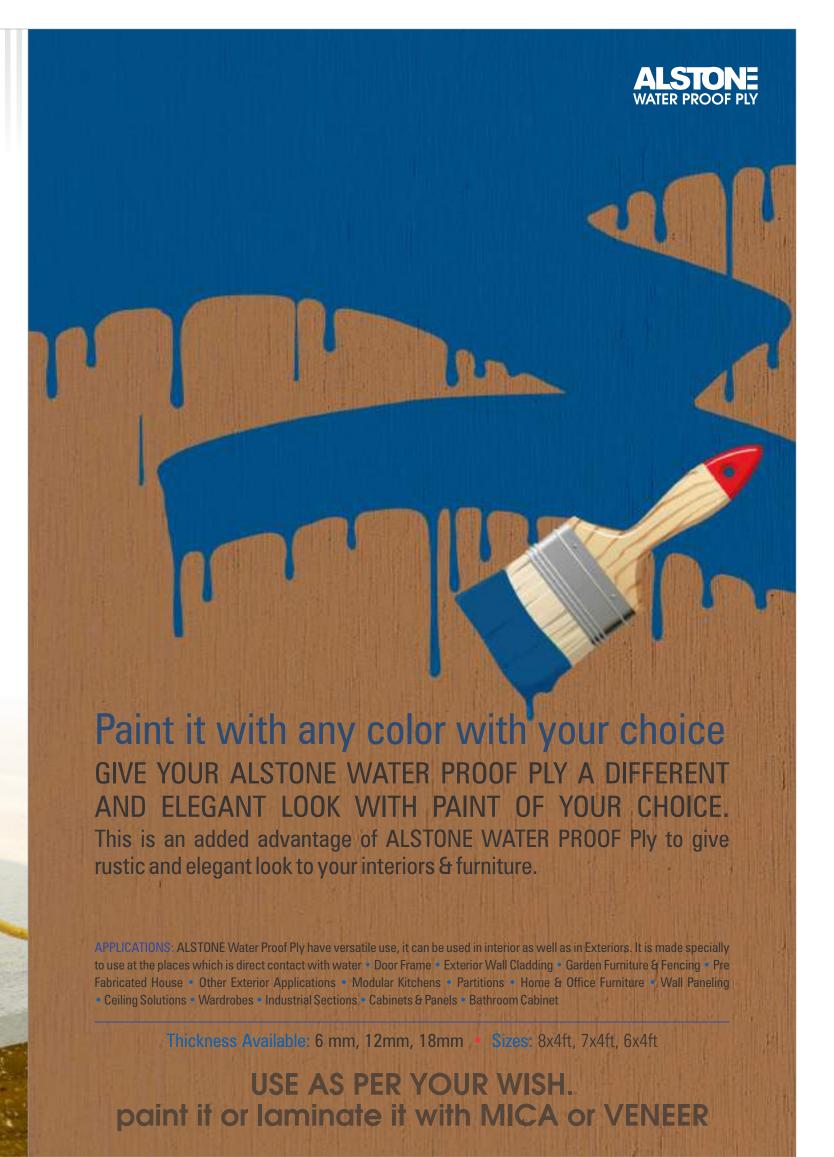

## ALSTONE WATER PROOF PLY

Alstone, a leading manufacturer of superior quality panel products like ACP, WPC and decorative panel OLIGO, now introducing a revolutionary product which is 101% water proof and termite proof panel. It is manufactured with high quality wood polymer composites which is naturally Termite and Water proof. Not any treatment is required to make it safe against termite and borer like other wood base panels. ALSTONE PLY has a high dimensional stability and it does not warp in changing weather. ALSTONE PLY comes with Life Time Guarantee which is first in India for giving such Guarantee for life time. ALSTONE PLY is 100% Eco friendly because it is manufactured with virgin materials and utmost care is taken during its manufacturing to avoid the any quality related problem.

Use any Synthetic Resin Adhesive (White Glue) available in market to paste laminate or veneer on ALSTONE WATER PROOF Ply

ALSTONE WATER PROOF PLY can be used just like other wood or Plywood. A carpenter can use the same carpentry tools as he use for any other wood panel to make furniture or in other wood working.

- Laminate or veneer can be pasted just you paste on other wood panels (Like Plywood).
- Carpenter can use nail and hammer to fix it anywhere he wants.
- The top surfaces of ALSTONE WATER PROOF PLY is just like wood face veneer in look as well as touch & feel.
- Any OEM/ carpenter can use his traditional tools or he can use panel saw, circular saw, EDGE BENDING MACHINES.
- ALSTONE WATER PROOF PLY is ideal for laser engraving and CNC routing.
- Carpenter will not feel any difference in working with ALSTONE WATER PROOF PLY except its strength which is incomparable with any plywood.