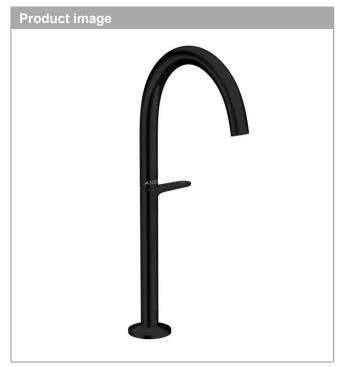

### product features

· consists of: Basin mixer, waste set

ComfortZone 260
projection: 165 mm
spout height: 265 mm
spray type: normal spray

maximum flow rate at 3 bar: 3,5 l/minSelect cartridge with temperature control

· temperature limitation adjustable

· suitable for continuous flow water heaters

push-open waste set G 11/4

· material waste set: metal

· connection type: G ½ connections

· connection dimension: DN15

· cold water in middle position