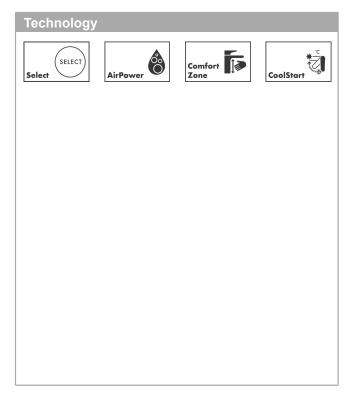

### product features

· consists of: Basin mixer, waste set

ComfortZone 260
projection: 165 mm
spout height: 265 mm
spray type: normal spray

maximum flow rate at 3 bar: 3,5 l/minSelect cartridge with temperature control

· temperature limitation adjustable

· suitable for continuous flow water heaters

push-open waste set G 11/4

· material waste set: metal

· connection type: G ½ connections

· connection dimension: DN15

· cold water in middle position