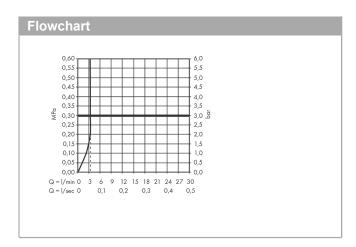

### product features

· consists of: Basin mixer, waste set

ComfortZone 260
projection: 165 mm
spout height: 265 mm
spray type: normal spray

maximum flow rate at 3 bar: 3,5 l/minSelect cartridge with temperature control