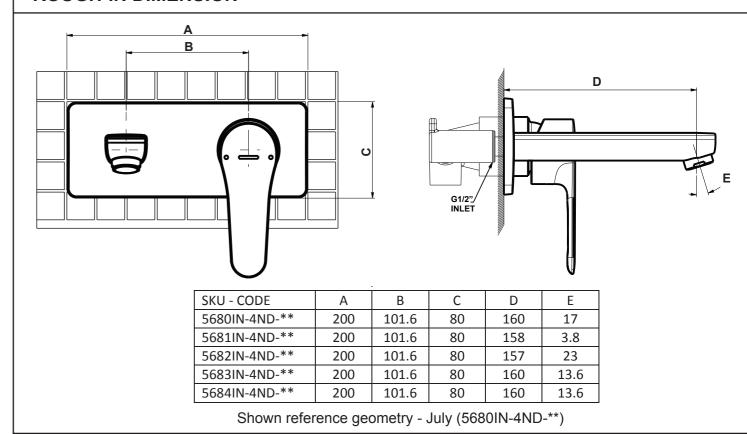

#### **ROUGH-IN DIMENSION**

1216567-IN2-B 1216567-IN2-B

16567-IN2-B **2** 1216567-IN2-B