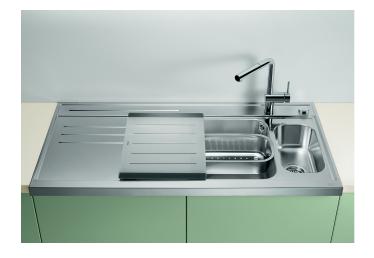

## Product information sheet AXIS 6 S-M

Item no. 512125

**Benefits** 

- Functionality on all levels by making use of the complete worktop depth and length
- The multifunctional components of the AXial concept ensure a smooth and ergonomic workflow:
- A safety glass cutting board sliding over the complete sink
- Multifunctional colander fits into the main bowl and slides over the entire width
- Prop-up rim for safe draining of the cutting board or baking tray

## Scope of supply

- safety glass cutting board
- multifunctional stainless steel colander (adequate for main bowl)
- waste kit with space-saving pipe
- 2 x 3 ½" basket strainer with drain remote control (rotary switch) for the main bowl

224787 - Multifunctional colander

214422 - Cutting board

**Details** 

Top view