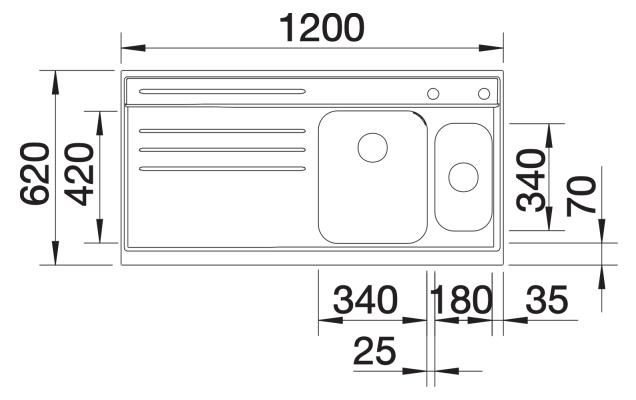

## Planning information

- Bowl dimensions:
- 340 x 420 x 175 mm
- 180 x 340 x 130 mm
- Rim height: 43 mm
- Special versions available on request.

224787 - Multifunctional colander

214422 - Cutting board

**Details** 

Top view