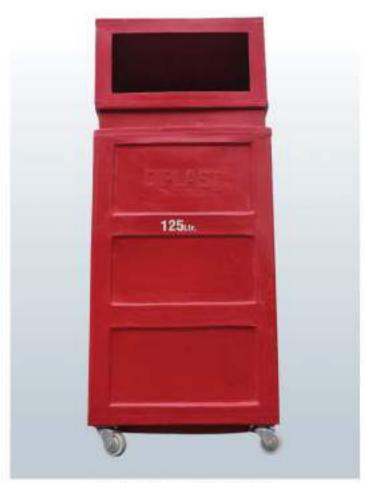

| S.No | Capacity  | Length O  | verall Dimensio<br>Width | n<br>Height |
|------|-----------|-----------|--------------------------|-------------|
| 5    | 125 Ltrs. | 420 x 420 | 400 x 400                | 1000        |

Product Code: SDB -FST-103 Dimension: 540x440x820 Volume: 100 Ltr

Product Code: SDB –WT-104 Dimension: 420x400x1000 Volume: 125 Ltr