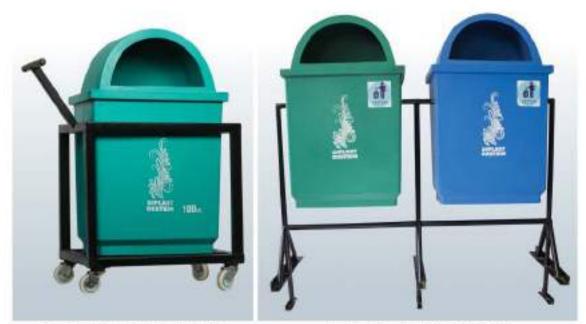

| S.No Code No. |          | Canacity | Overall Dimension |         |       |
|---------------|----------|----------|-------------------|---------|-------|
| 9.NU          | Code No. | Capacity | Length            | Width   | Heigh |
| 1             | SDB-4WT  | 100 Ltr. | 54 x 36           | 44 x 25 | 82    |

Note : Also Available in Mild Steel Stand.

Product Code: SDB –FS-105 Dimension: 490x530x970 Volume: 150 Ltr