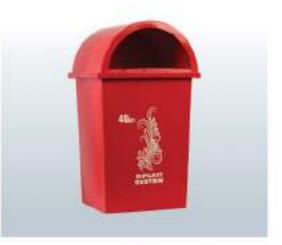

## SPECIFICATIONS:

| S.No | Capacity | Length Ov | verall Dimensio<br>Width | n<br>Height |
|------|----------|-----------|--------------------------|-------------|
| 1    | 40 Ltrs. | 380 x 300 | 350 x 270                | 490         |