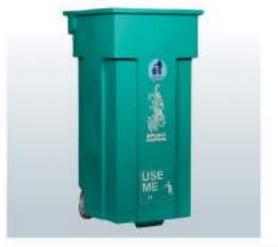

# DIPLAST DUSTBIN WITH TROLLEY WHEEL

Product Code: SDB –FS-100 Dimension: 380x350x670 Volume: 40 Ltr

Product Code: SDB –WT-101 Dimension: 440x400x630 Volume: 70 Ltr

Product Code: SDB –WT-103 Dimension: 540x440x820 Volume: 100 Ltr

Product Code: SDB -FST-103 Dimension: 540x440x820 Volume: 100 Ltr

Product Code: SDB –WT-104 Dimension: 420x400x1000 Volume: 125 Ltr