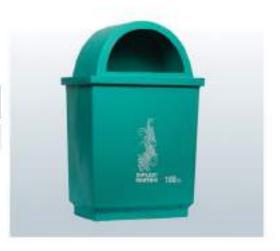

| SNo   | Capacity  | Overall Dimension |           |        |
|-------|-----------|-------------------|-----------|--------|
| 0.110 | Cupacity  | Length            | Width     | Height |
| 4     | 100 Ltrs. | 540 x 360         | 440 x 250 | 820    |