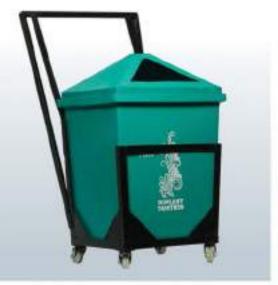

# DIPLAST DUSTBIN WITH TROLLEY WHEEL

Product Code: SDB –FS-100 Dimension: 380x350x670 Volume: 40 Ltr

Product Code: SDB –WT-101 Dimension: 440x400x630 Volume: 70 Ltr

Product Code: SDB –WT-103 Dimension: 540x440x820 Volume: 100 Ltr

Product Code: SDB -FST-103 Dimension: 540x440x820 Volume: 100 Ltr

Product Code: SDB –WT-104 Dimension: 420x400x1000 Volume: 125 Ltr