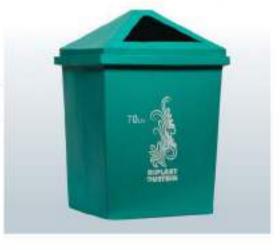

| S.No  | Capacity | 0         | n         |        |
|-------|----------|-----------|-----------|--------|
| 0.110 |          | Length    | Width     | Height |
| 2     | 70 Ltrs. | 440 x 360 | 400 x 320 | 470    |