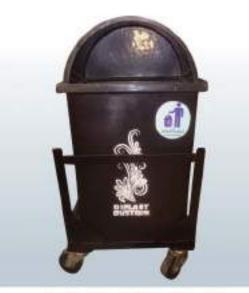

# DIPLAST DUSTBIN WITH TROLLEY WHEEL

Product Code: SDB –FS-100 Dimension: 380x350x670 Volume: 40 Ltr

Product Code: SDB –WT-101 Dimension: 440x400x630 Volume: 70 Ltr

Product Code: SDB –WT-103 Dimension: 540x440x820 Volume: 100 Ltr

Product Code: SDB -FST-103 Dimension: 540x440x820 Volume: 100 Ltr

Product Code: SDB –WT-104 Dimension: 420x400x1000 Volume: 125 Ltr