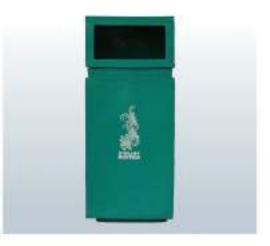

# DIPLAST DUSTBIN

Diplast Dust Bins are rotationally moulded from tough industral polyethlene giving strength & durability to the Product to last for years & years. All surfaces are smooth ,easy to clean & may be screen Printed to promote the corporate image.

The Dust Bins can safely be installed in open spaces. These can be fixed to the ground & can be emptied easily by rotating. These are ideal for public places, markets & plazaa and any outdoor places.

## MAIN FEATURES:

- Manufactured from a high quality virgin polyethylene.
- Available in attractive colours.
- · Corrosion resistant and it can be easily maintained.
- . It can also be manufactured according to your design and requirement.