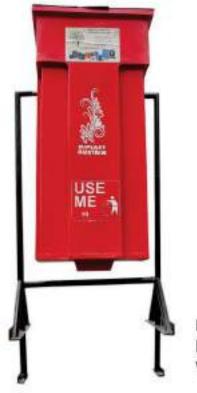

Note : Also Available in Mild Steel Stand.

Product Code: SDB –FS-105 Dimension: 490x530x970 Volume: 150 Ltr