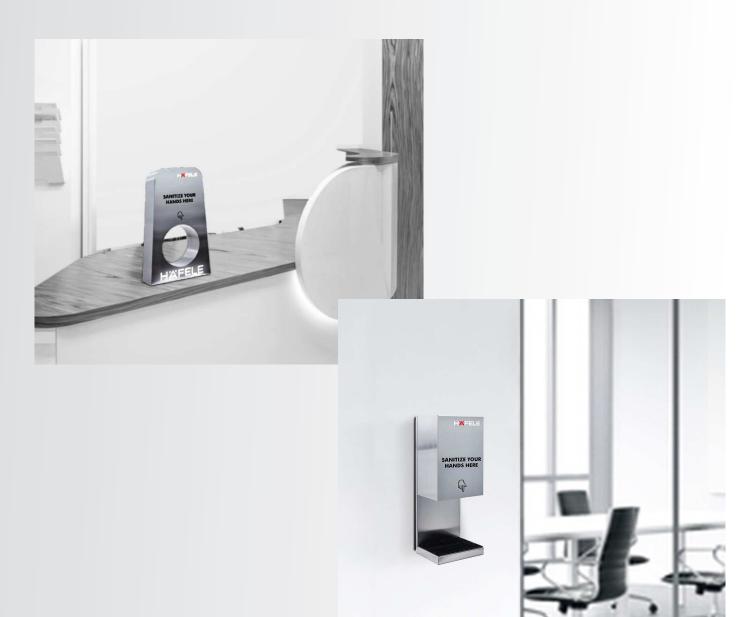

# COUNTER TOP SANITISING STATIONS

## WALL MOUNTED SANITISING STATIONS

V1.1

Front View (V 1.2)

Front View (V 1.1)

Side View

Top View

**COUNTER TOP SANITISING STATIONS** 

| DISPENSER<br>ELEMENT: | Liquid Disinfectant                                                                                                                                                                   |  |
|-----------------------|---------------------------------------------------------------------------------------------------------------------------------------------------------------------------------------|--|
| VARIANT:              | 1000 ml Capacity & Battery-<br>operated                                                                                                                                               |  |
| FINISH:               | Matt Stainless Steel                                                                                                                                                                  |  |
| DIMENSION:            | V1.1: 305 × 123 × 485 mm (W×D×H)<br>V 1.2: 305 × 123 × 533 mm (W×D×H)                                                                                                                 |  |
| APPLICATION:          | Places that receive moderate human traffic; e.g. restaurants and bars, reception / help desks, office cubicles and meeting rooms, individual shops, saloons and spas, classrooms etc. |  |

### **WALL MOUNTED SANITISING STATION**

| DISPENSER ELEMENT: | Liquid Disinfectant                                                                                                                                                                                              |  |
|--------------------|------------------------------------------------------------------------------------------------------------------------------------------------------------------------------------------------------------------|--|
| VARIANT:           | 1000 ml Capacity & Battery-<br>operated                                                                                                                                                                          |  |
| FINISH:            | Matt Stainless Steel                                                                                                                                                                                             |  |
| DIMENSION:         | $153 \times 135 \times 460 \text{ mm (W}\times\text{D}\times\text{H)}$                                                                                                                                           |  |
| APPLICATION:       | Places that receive moderate human traffic; e.g. restaurant and bar entrances, stand-alone commercial and residential building entrances, shops, elevator lobbies, places of worship, washrooms, classrooms etc. |  |