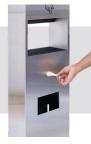

## WALL MOUNTED SANITISING STATIONS

### **WALL MOUNTED SANITISING STATION**

| DISPENSER ELEMENT: | Liquid Disinfectant                                                                                                                                                                                              |  |
|--------------------|------------------------------------------------------------------------------------------------------------------------------------------------------------------------------------------------------------------|--|
| VARIANT:           | 1000 ml Capacity & Battery-<br>operated                                                                                                                                                                          |  |
| FINISH:            | Matt Stainless Steel                                                                                                                                                                                             |  |
| DIMENSION:         | $153 \times 135 \times 460 \text{ mm (W}\times\text{D}\times\text{H)}$                                                                                                                                           |  |
| APPLICATION:       | Places that receive moderate human traffic; e.g. restaurant and bar entrances, stand-alone commercial and residential building entrances, shops, elevator lobbies, places of worship, washrooms, classrooms etc. |  |