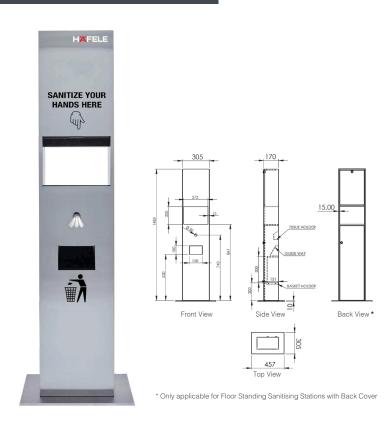

### FLOOR-STANDING SANITISING STATIONS WITH WIPES DISPENSER & BIN

| DISPENSER<br>ELEMENT: | Liquid Disinfectant<br>Surface Sanitising Wipes                                                                                                                                              |  |
|-----------------------|----------------------------------------------------------------------------------------------------------------------------------------------------------------------------------------------|--|
| VARIANT:              | 1000 ml Capacity & Battery-<br>operated                                                                                                                                                      |  |
| FINISH:               | Matt Stainless Steel                                                                                                                                                                         |  |
| DIMENSION:            | 305 × 170 × 1485 mm (W×D×H)                                                                                                                                                                  |  |
| APPLICATION:          | Large open spaces that receive heavy human traffic; e.g. airport terminals and gates, railway and metro stations, corporate parks, club houses, hotel lobbies, hospitals, shopping malls etc |  |

### ARTICLE NO:

| 007.59.055 | Without Back Cover |
|------------|--------------------|
| 007.59.054 | With Back Cover    |