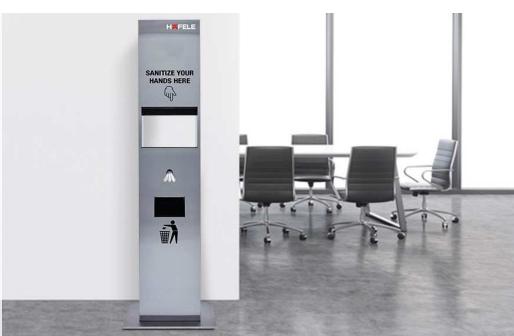

# FLOOR-STANDING SANITISING STATIONS

COMPACT FLOOR-STANDING SANITISING STATIONS

14

### FLOOR-STANDING SANITISING STATIONS WITH WIPES DISPENSER & BIN

| DISPENSER<br>ELEMENT: | Liquid Disinfectant<br>Surface Sanitising Wipes                                                                                                                                              |  |
|-----------------------|----------------------------------------------------------------------------------------------------------------------------------------------------------------------------------------------|--|
| VARIANT:              | 1000 ml Capacity & Battery-<br>operated                                                                                                                                                      |  |
| FINISH:               | Matt Stainless Steel                                                                                                                                                                         |  |
| DIMENSION:            | 305 × 170 × 1485 mm (W×D×H)                                                                                                                                                                  |  |
| APPLICATION:          | Large open spaces that receive heavy human traffic; e.g. airport terminals and gates, railway and metro stations, corporate parks, club houses, hotel lobbies, hospitals, shopping malls etc |  |

### COMPACT FLOOR-STANDING SANITISING STATIONS WITH/ WITHOUT WIPES DISPENSER

| DISPENSER<br>ELEMENT: | Liquid Disinfectant Surface Sanitising Wipes (only applicable for 007.59.058)                                                                                                                                                 |  |
|-----------------------|-------------------------------------------------------------------------------------------------------------------------------------------------------------------------------------------------------------------------------|--|
| VARIANT:              | 1000 ml Capacity & Battery operated                                                                                                                                                                                           |  |
| FINISH:               | Matt Stainless Steel                                                                                                                                                                                                          |  |
| DIMENSION:            | 200 × 185 × 1280 mm (W×D×H)                                                                                                                                                                                                   |  |
| APPLICATION:          | Intimate public settings that receive frequent human traffic; e.g. restaurants and bars, hotel lobbies, residential and commercial building lobbies, office reception areas, gymnasiums, clinics, educational institutes etc. |  |