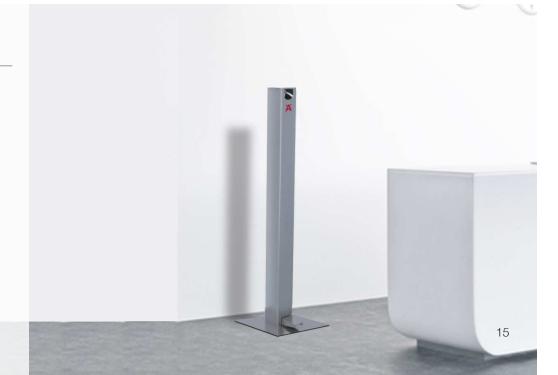

# FLOOR-STANDING SANITISING STATIONS

COMPACT FLOOR-STANDING SANITISING STATIONS

14

### **FLOOR-STANDING SANITISING STATIONS**

| DISPENSER<br>ELEMENT: | Liquid Disinfectant                                                                                                                                                                           |  |
|-----------------------|-----------------------------------------------------------------------------------------------------------------------------------------------------------------------------------------------|--|
| VARIANTS:             | 1000 ml Capacity & Battery-<br>operated<br>2000 ml Capacity with Power-<br>supply                                                                                                             |  |
| FINISH:               | Matt Stainless Steel                                                                                                                                                                          |  |
| DIMENSION:            | 305 × 170 × 1485 mm (W×D×H)                                                                                                                                                                   |  |
| APPLICATION:          | Large open places that receive heavy human traffic; e.g. airport terminals and gates, railway and metro stations, corporate parks, club houses, hotel lobbies, hospitals, shopping malls etc. |  |