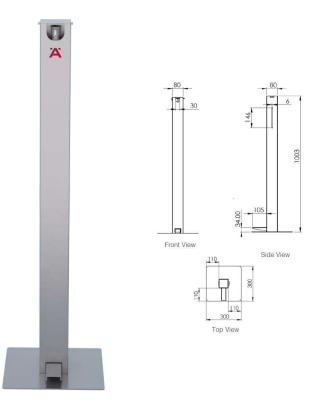

### **FOOT PEDAL SANITISING STATION**

| DISPENSER ELEMENT<br>(TO BE INSERTED BY THE<br>USER)* | Liquid Disinfectant                                                                                                                                                                                                  |
|-------------------------------------------------------|----------------------------------------------------------------------------------------------------------------------------------------------------------------------------------------------------------------------|
| DISPENSER BOTTLE SPECIFICATIONS:                      | ø: 80 mm;<br>Height: Adjustable to<br>Accommodate up to a<br>Standard 1 Litre Bottle                                                                                                                                 |
| OPERATION:                                            | Mechanical; Push-to-dispense<br>Pedal                                                                                                                                                                                |
| FINISH:                                               | Matt Stainless Steel                                                                                                                                                                                                 |
| DIMENSION:                                            | 80 × 80 × 1003 mm (W×D×H)                                                                                                                                                                                            |
| APPLICATION:                                          | Places that receive heavy to moderate human traffic; e.g. restaurant and bars, stand-alone commercial & residential buildings, shops, hotel lobbies, elevator lobbies, places of worship, washrooms, classrooms etc. |

#### ARTICLE NO:

007.59.072 Foot Pedal Sanitising Station

\*IMPORTANT: The users are free to insert any bottle dispenser and liquid disinfectant of their choice into the Sanitising Station.

NOTE: Images are for representation purpose only. The actual product and finish might differ.