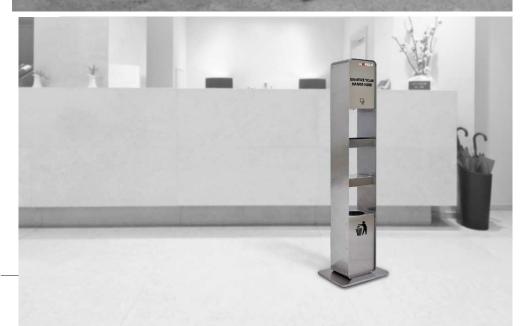

# FLOOR-STANDING SANITISING STATIONS

COMPACT FLOOR-STANDING SANITISING STATIONS

14

### FLOOR-STANDING SANITISING STATIONS WITH WIPES DISPENSER & BIN

| DISPENSER<br>ELEMENT: | Liquid Disinfectant<br>Surface Sanitising Wipes                                                                                                                                              |  |
|-----------------------|----------------------------------------------------------------------------------------------------------------------------------------------------------------------------------------------|--|
| VARIANT:              | 1000 ml Capacity & Battery-<br>operated                                                                                                                                                      |  |
| FINISH:               | Matt Stainless Steel                                                                                                                                                                         |  |
| DIMENSION:            | 305 × 170 × 1485 mm (W×D×H)                                                                                                                                                                  |  |
| APPLICATION:          | Large open spaces that receive heavy human traffic; e.g. airport terminals and gates, railway and metro stations, corporate parks, club houses, hotel lobbies, hospitals, shopping malls etc |  |

### **FLOOR-STANDING SANITISING STATIONS**

| DISPENSER<br>ELEMENT: | Liquid Disinfectant                                                                                                                                                                           |  |
|-----------------------|-----------------------------------------------------------------------------------------------------------------------------------------------------------------------------------------------|--|
| VARIANTS:             | 1000 ml Capacity & Battery-<br>operated<br>2000 ml Capacity with Power-<br>supply                                                                                                             |  |
| FINISH:               | Matt Stainless Steel                                                                                                                                                                          |  |
| DIMENSION:            | 305 × 170 × 1485 mm (W×D×H)                                                                                                                                                                   |  |
| APPLICATION:          | Large open places that receive heavy human traffic; e.g. airport terminals and gates, railway and metro stations, corporate parks, club houses, hotel lobbies, hospitals, shopping malls etc. |  |