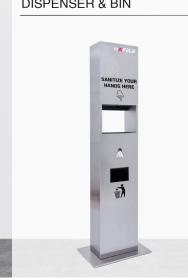

### FLOOR-STANDING SANITISING STATIONS WITH WIPES DISPENSER & BIN

| DISPENSER<br>ELEMENT: | Liquid Disinfectant<br>Surface Sanitising Wipes                                                                                                                                              |  |
|-----------------------|----------------------------------------------------------------------------------------------------------------------------------------------------------------------------------------------|--|
| VARIANT:              | 1000 ml Capacity & Battery-<br>operated                                                                                                                                                      |  |
| FINISH:               | Matt Stainless Steel                                                                                                                                                                         |  |
| DIMENSION:            | 305 × 170 × 1485 mm (W×D×H)                                                                                                                                                                  |  |
| APPLICATION:          | Large open spaces that receive heavy human traffic; e.g. airport terminals and gates, railway and metro stations, corporate parks, club houses, hotel lobbies, hospitals, shopping malls etc |  |