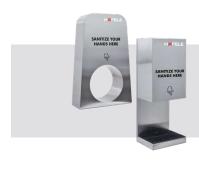

## WALL MOUNTED SANITISING STATIONS

### **WALL MOUNTED SANITISING STATION**

| DISPENSER ELEMENT: | Liquid Disinfectant                                                                                                                                                                                              |  |
|--------------------|------------------------------------------------------------------------------------------------------------------------------------------------------------------------------------------------------------------|--|
| VARIANT:           | 1000 ml Capacity & Battery-<br>operated                                                                                                                                                                          |  |
| FINISH:            | Matt Stainless Steel                                                                                                                                                                                             |  |
| DIMENSION:         | $153 \times 135 \times 460 \text{ mm (W}\times\text{D}\times\text{H)}$                                                                                                                                           |  |
| APPLICATION:       | Places that receive moderate human traffic; e.g. restaurant and bar entrances, stand-alone commercial and residential building entrances, shops, elevator lobbies, places of worship, washrooms, classrooms etc. |  |