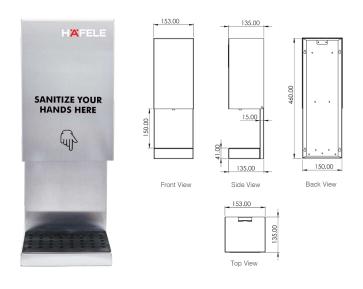

### **WALL MOUNTED SANITISING STATION**

| DISPENSER ELEMENT: | Liquid Disinfectant                                                                                                                                                                                              |  |
|--------------------|------------------------------------------------------------------------------------------------------------------------------------------------------------------------------------------------------------------|--|
| VARIANT:           | 1000 ml Capacity & Battery-<br>operated                                                                                                                                                                          |  |
| FINISH:            | Matt Stainless Steel                                                                                                                                                                                             |  |
| DIMENSION:         | $153 \times 135 \times 460 \text{ mm (W}\times\text{D}\times\text{H)}$                                                                                                                                           |  |
| APPLICATION:       | Places that receive moderate human traffic; e.g. restaurant and bar entrances, stand-alone commercial and residential building entrances, shops, elevator lobbies, places of worship, washrooms, classrooms etc. |  |

#### ARTICLE NO:

| 007.59.070 | Wall Mounted Sanitising Station |
|------------|---------------------------------|
|------------|---------------------------------|