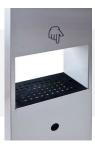

# COUNTER TOP SANITISING STATIONS

V1.1

Front View (V 1.2)

Front View (V 1.1)

Side View

Top View

**COUNTER TOP SANITISING STATIONS** 

| DISPENSER<br>ELEMENT: | Liquid Disinfectant                                                                                                                                                                   |  |
|-----------------------|---------------------------------------------------------------------------------------------------------------------------------------------------------------------------------------|--|
| VARIANT:              | 1000 ml Capacity & Battery-<br>operated                                                                                                                                               |  |
| FINISH:               | Matt Stainless Steel                                                                                                                                                                  |  |
| DIMENSION:            | V1.1: 305 × 123 × 485 mm (W×D×H)<br>V 1.2: 305 × 123 × 533 mm (W×D×H)                                                                                                                 |  |
| APPLICATION:          | Places that receive moderate human traffic; e.g. restaurants and bars, reception / help desks, office cubicles and meeting rooms, individual shops, saloons and spas, classrooms etc. |  |