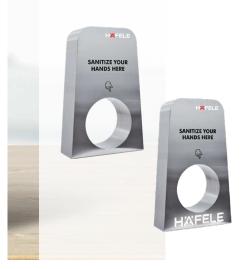

# COUNTER TOP SANITISING STATIONS

V1.1

Front View (V 1.2)

Front View (V 1.1)

Side View

Top View

**COUNTER TOP SANITISING STATIONS** 

| DISPENSER<br>ELEMENT: | Liquid Disinfectant                                                                                                                                                                   |  |
|-----------------------|---------------------------------------------------------------------------------------------------------------------------------------------------------------------------------------|--|
| VARIANT:              | 1000 ml Capacity & Battery-<br>operated                                                                                                                                               |  |
| FINISH:               | Matt Stainless Steel                                                                                                                                                                  |  |
| DIMENSION:            | V1.1: 305 × 123 × 485 mm (W×D×H)<br>V 1.2: 305 × 123 × 533 mm (W×D×H)                                                                                                                 |  |
| APPLICATION:          | Places that receive moderate human traffic; e.g. restaurants and bars, reception / help desks, office cubicles and meeting rooms, individual shops, saloons and spas, classrooms etc. |  |

### ARTICLE NO:

| 007.59.050 | V1.1; Without Customization of LED Back-lit Brand<br>Logo |  |
|------------|-----------------------------------------------------------|--|
| 007.59.051 | V1.2; With Customization of LED Back-lit Brand Logo       |  |