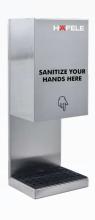

# COUNTER TOP SANITISING STATIONS

V1.1

Front View (V 1.2)

Front View (V 1.1)

Side View

Top View

**COUNTER TOP SANITISING STATIONS** 

| DISPENSER<br>ELEMENT: | Liquid Disinfectant                                                                                                                                                                   |  |
|-----------------------|---------------------------------------------------------------------------------------------------------------------------------------------------------------------------------------|--|
| VARIANT:              | 1000 ml Capacity & Battery-<br>operated                                                                                                                                               |  |
| FINISH:               | Matt Stainless Steel                                                                                                                                                                  |  |
| DIMENSION:            | V1.1: 305 × 123 × 485 mm (W×D×H)<br>V 1.2: 305 × 123 × 533 mm (W×D×H)                                                                                                                 |  |
| APPLICATION:          | Places that receive moderate human traffic; e.g. restaurants and bars, reception / help desks, office cubicles and meeting rooms, individual shops, saloons and spas, classrooms etc. |  |

### ARTICLE NO:

| 007.59.050 | V1.1; Without Customization of LED Back-lit Brand<br>Logo |  |
|------------|-----------------------------------------------------------|--|
| 007.59.051 | V1.2; With Customization of LED Back-lit Brand Logo       |  |