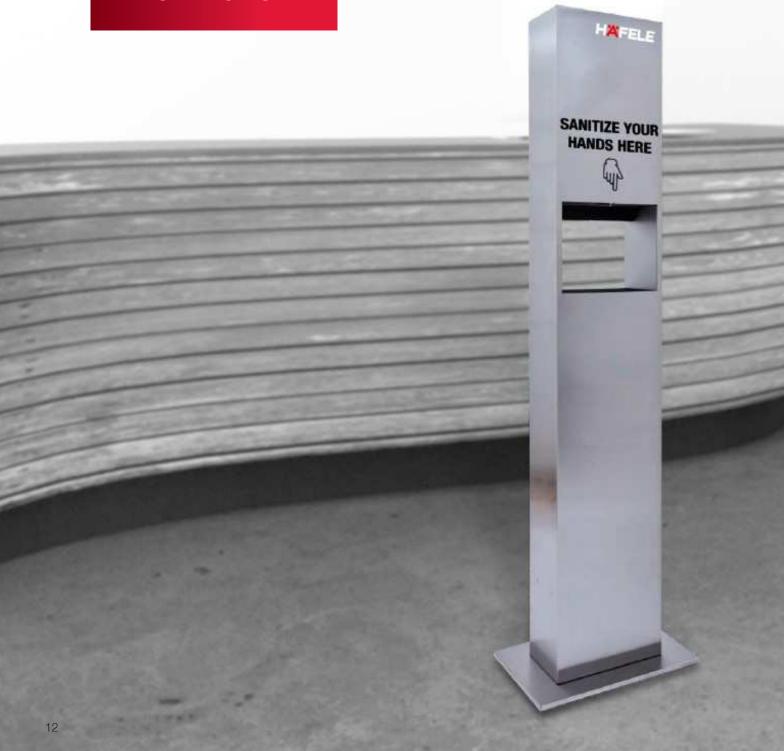

# FLOOR-STANDING SANITISING STATIONS

COMPACT FLOOR-STANDING SANITISING STATIONS

14

### FLOOR-STANDING SANITISING STATIONS WITH WIPES DISPENSER & BIN

| DISPENSER<br>ELEMENT: | Liquid Disinfectant<br>Surface Sanitising Wipes                                                                                                                                              |  |
|-----------------------|----------------------------------------------------------------------------------------------------------------------------------------------------------------------------------------------|--|
| VARIANT:              | 1000 ml Capacity & Battery-<br>operated                                                                                                                                                      |  |
| FINISH:               | Matt Stainless Steel                                                                                                                                                                         |  |
| DIMENSION:            | 305 × 170 × 1485 mm (W×D×H)                                                                                                                                                                  |  |
| APPLICATION:          | Large open spaces that receive heavy human traffic; e.g. airport terminals and gates, railway and metro stations, corporate parks, club houses, hotel lobbies, hospitals, shopping malls etc |  |