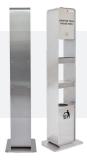

# FLOOR-STANDING SANITISING STATIONS

COMPACT FLOOR-STANDING SANITISING STATIONS

14

### **FLOOR-STANDING SANITISING STATIONS**

| DISPENSER<br>ELEMENT: | Liquid Disinfectant                                                                                                                                                                           |  |
|-----------------------|-----------------------------------------------------------------------------------------------------------------------------------------------------------------------------------------------|--|
| VARIANTS:             | 1000 ml Capacity & Battery-<br>operated<br>2000 ml Capacity with Power-<br>supply                                                                                                             |  |
| FINISH:               | Matt Stainless Steel                                                                                                                                                                          |  |
| DIMENSION:            | 305 × 170 × 1485 mm (W×D×H)                                                                                                                                                                   |  |
| APPLICATION:          | Large open places that receive heavy human traffic; e.g. airport terminals and gates, railway and metro stations, corporate parks, club houses, hotel lobbies, hospitals, shopping malls etc. |  |