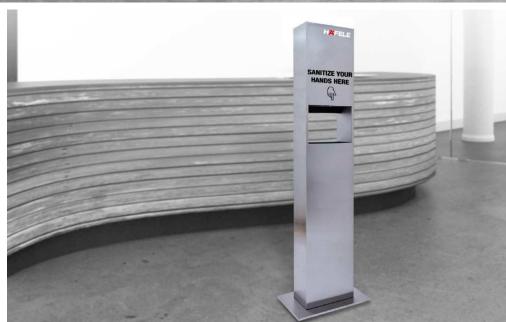

### **FLOOR-STANDING SANITISING STATIONS**

| DISPENSER<br>ELEMENT: | Liquid Disinfectant                                                                                                                                                                           |  |
|-----------------------|-----------------------------------------------------------------------------------------------------------------------------------------------------------------------------------------------|--|
| VARIANTS:             | 1000 ml Capacity & Battery-<br>operated<br>2000 ml Capacity with Power-<br>supply                                                                                                             |  |
| FINISH:               | Matt Stainless Steel                                                                                                                                                                          |  |
| DIMENSION:            | 305 × 170 × 1485 mm (W×D×H)                                                                                                                                                                   |  |
| APPLICATION:          | Large open places that receive heavy human traffic; e.g. airport terminals and gates, railway and metro stations, corporate parks, club houses, hotel lobbies, hospitals, shopping malls etc. |  |

### ARTICLE NO:

| 007.59.053 Without Back Cover; 1000 ml Capacity |                                      |
|-------------------------------------------------|--------------------------------------|
| 007.59.057                                      | Without Back Cover; 2000 ml Capacity |
| 007.59.052                                      | With Back Cover; 1000 ml Capacity    |
| 007.59.056                                      | With Back Cover; 2000 ml Capacity    |