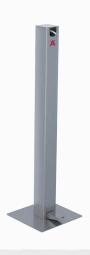

# FLOOR-STANDING SANITISING STATIONS

COMPACT FLOOR-STANDING SANITISING STATIONS

14

### **FLOOR-STANDING SANITISING STATIONS**

| DISPENSER<br>ELEMENT: | Liquid Disinfectant                                                                                                                                                                           |  |
|-----------------------|-----------------------------------------------------------------------------------------------------------------------------------------------------------------------------------------------|--|
| VARIANTS:             | 1000 ml Capacity & Battery-<br>operated<br>2000 ml Capacity with Power-<br>supply                                                                                                             |  |
| FINISH:               | Matt Stainless Steel                                                                                                                                                                          |  |
| DIMENSION:            | 305 × 170 × 1485 mm (W×D×H)                                                                                                                                                                   |  |
| APPLICATION:          | Large open places that receive heavy human traffic; e.g. airport terminals and gates, railway and metro stations, corporate parks, club houses, hotel lobbies, hospitals, shopping malls etc. |  |