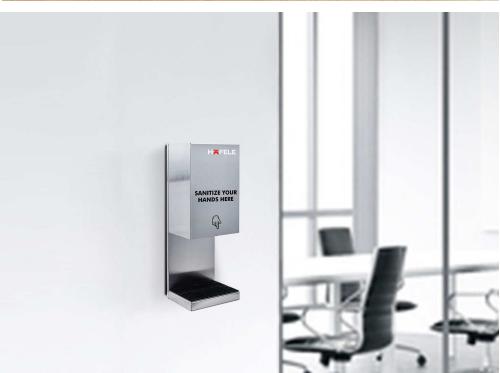

## WALL MOUNTED SANITISING STATIONS

### **WALL MOUNTED SANITISING STATION**

| DISPENSER ELEMENT: | Liquid Disinfectant                                                                                                                                                                                              |  |
|--------------------|------------------------------------------------------------------------------------------------------------------------------------------------------------------------------------------------------------------|--|
| VARIANT:           | 1000 ml Capacity & Battery-<br>operated                                                                                                                                                                          |  |
| FINISH:            | Matt Stainless Steel                                                                                                                                                                                             |  |
| DIMENSION:         | $153 \times 135 \times 460 \text{ mm (W}\times\text{D}\times\text{H)}$                                                                                                                                           |  |
| APPLICATION:       | Places that receive moderate human traffic; e.g. restaurant and bar entrances, stand-alone commercial and residential building entrances, shops, elevator lobbies, places of worship, washrooms, classrooms etc. |  |