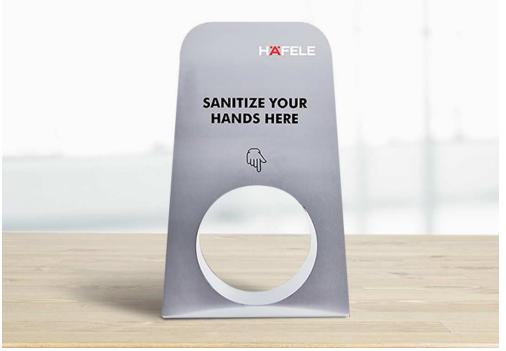

# COUNTER TOP SANITISING STATIONS

V1.1

Front View (V 1.2)

Front View (V 1.1)

Side View

Top View

**COUNTER TOP SANITISING STATIONS** 

| DISPENSER<br>ELEMENT: | Liquid Disinfectant                                                                                                                                                                   |  |
|-----------------------|---------------------------------------------------------------------------------------------------------------------------------------------------------------------------------------|--|
| VARIANT:              | 1000 ml Capacity & Battery-<br>operated                                                                                                                                               |  |
| FINISH:               | Matt Stainless Steel                                                                                                                                                                  |  |
| DIMENSION:            | V1.1: 305 × 123 × 485 mm (W×D×H)<br>V 1.2: 305 × 123 × 533 mm (W×D×H)                                                                                                                 |  |
| APPLICATION:          | Places that receive moderate human traffic; e.g. restaurants and bars, reception / help desks, office cubicles and meeting rooms, individual shops, saloons and spas, classrooms etc. |  |

### ARTICLE NO:

| 007.59.050 | V1.1; Without Customization of LED Back-lit Brand<br>Logo |  |
|------------|-----------------------------------------------------------|--|
| 007.59.051 | V1.2; With Customization of LED Back-lit Brand Logo       |  |