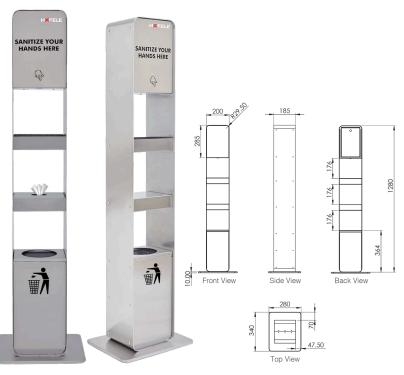

### COMPACT FLOOR-STANDING SANITISING STATIONS WITH/ WITHOUT WIPES DISPENSER

| DISPENSER<br>ELEMENT: | Liquid Disinfectant Surface Sanitising Wipes (only applicable for 007.59.058)                                                                                                                                                 |  |
|-----------------------|-------------------------------------------------------------------------------------------------------------------------------------------------------------------------------------------------------------------------------|--|
| VARIANT:              | 1000 ml Capacity & Battery operated                                                                                                                                                                                           |  |
| FINISH:               | Matt Stainless Steel                                                                                                                                                                                                          |  |
| DIMENSION:            | 200 × 185 × 1280 mm (W×D×H)                                                                                                                                                                                                   |  |
| APPLICATION:          | Intimate public settings that receive frequent human traffic; e.g. restaurants and bars, hotel lobbies, residential and commercial building lobbies, office reception areas, gymnasiums, clinics, educational institutes etc. |  |

#### ARTICLE NO:

| 007.59.058 | With Back Cover & Surface Sanitising Wipes Dispenser         |
|------------|--------------------------------------------------------------|
| 007.59.059 | With Back Cover & Without Surface Sanitising Wipes Dispenser |