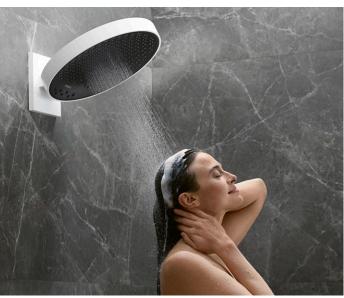

### SHOWERS

The Rainfinity shower head by hansgrohe is your gateway to complete relaxation. New jet types, innovative functions and extraordinary design come together to set a brand new standard in modern bathroom functionality.

## The ultimate in showering indulgence.

Your bathroom is not just any old place – it is your very own feel-good haven. A living space fitted and furnished in accordance with your exact needs. Maybe with cosy seating, silky soft blankets or cushions to lie back and lounge around on. Your bathroom is the place where you can focus on limitless relaxation. And this unforgettable moment also includes a shower precisely tailored to your needs. A special shower that enables you to completely let go and enjoy the here and now. Thanks to its innovative spray surface, which curves inwards slightly, the water jet does not hit the person's head and shoulders from above like a conventional shower would. It gently envelops your body like a coat made of a thousand droplets.