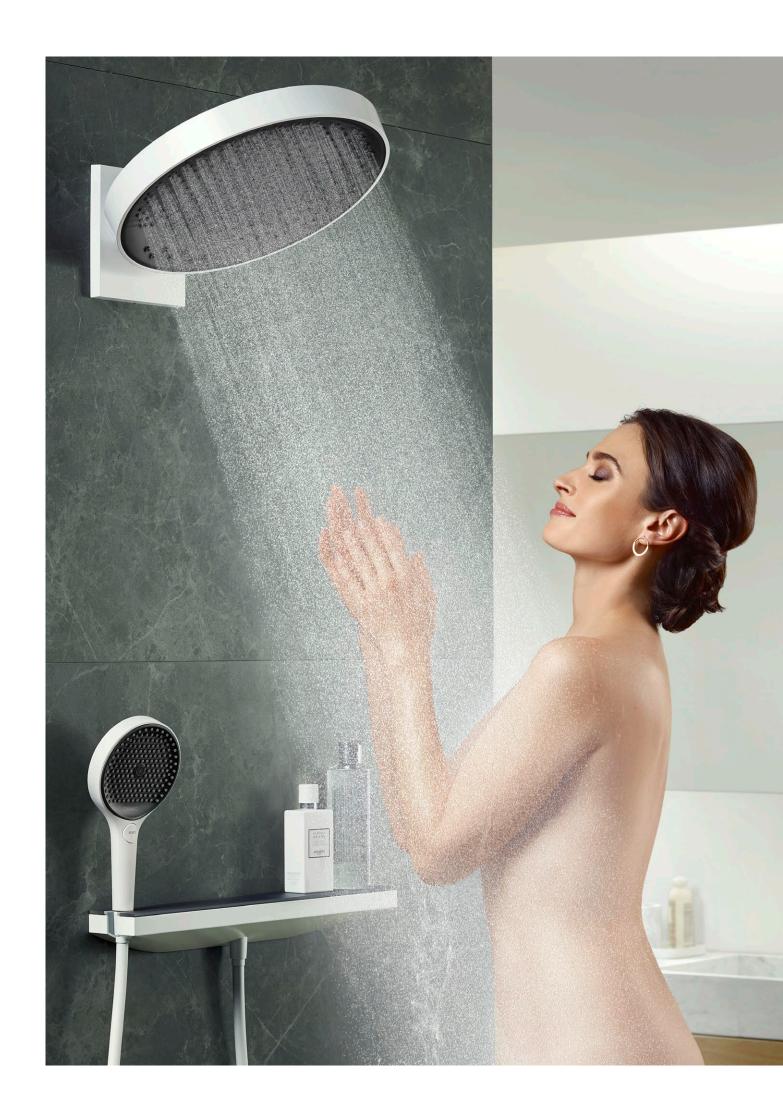

### SHOWERS

The Rainfinity shower head by hansgrohe is your gateway to complete relaxation. New jet types, innovative functions and extraordinary design come together to set a brand new standard in modern bathroom functionality.

## The ultimate in showering indulgence.

Your bathroom is not just any old place – it is your very own feel-good haven. A living space fitted and furnished in accordance with your exact needs. Maybe with cosy seating, silky soft blankets or cushions to lie back and lounge around on. Your bathroom is the place where you can focus on limitless relaxation. And this unforgettable moment also includes a shower precisely tailored to your needs. A special shower that enables you to completely let go and enjoy the here and now. Thanks to its innovative spray surface, which curves inwards slightly, the water jet does not hit the person's head and shoulders from above like a conventional shower would. It gently envelops your body like a coat made of a thousand droplets.

#### SET YOUR OWN RULES:

Rainfinity can be set to tilt at an angle between 10° and 30°, using the ingenious wall connection. Find your most comfortable showering position, or keep your hair and face dry while your body is drenched in water.