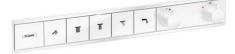

### RainSelect\*

Thermostat for concealed installation for 3 functions # 15381, -000, -700 Basic set for 3 functions

### RainSelect<sup>®</sup>

Thermostat for concealed installation for 4 functions # 15382, -000, -700

Basic set for 4 functions # 15312180