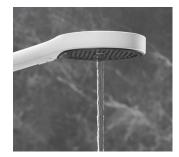

HELPFUL IN EVERY WAY: Choose the perfect hand shower for your needs from two variants.

STOP CARRYING THE WEIGHT OF THE WORLD ON YOUR SHOULDERS AND RELAX:

The new shoulder shower with integrated shelf for an innovative, enveloping shower.

Po Rai

**Rainfinity**\* Hand shower 130 3jet # 26864, -000, -700 # 26865, -000, -700 EcoSmart 9 l/min

**Rainfinity**\* Baton hand shower 100 1jet # 26866, -000, -700 # 26867, -000, -700 EcoSmart 9 l/min

### Rainfinity®

Shower holder set 130 3jet with shower hose 125 cm # 26852, -000, -700

Shower holder set 130 3jet with shower hose 160 cm # 26851, -000, -700

Rainfinity<sup>®</sup> Shower holder set 100 1jet with shower hose 125 cm # 26857, -000, -700 Shower holder set 100 1jet with shower hose 160 cm # 26856, -000, -700