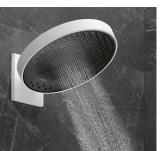

# Rainfinity®

Rainfinity\* Overhead shower 360 3jet with wall connector # 26234, -000, -700

### Rainfinity®

Overhead shower 250 3jet with wall connector # 26232, -000, -700 # 26233, -000, -700 EcoSmart 9 l/min

Rainfinity\* Overhead shower 360 1jet with wall connector # 26230, -000, -700