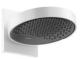

# Rainfinity®

Rainfinity\* Overhead shower 360 3jet with wall connector # 26234, -000, -700

### Rainfinity®

Overhead shower 250 3jet with wall connector # 26232, -000, -700 # 26233, -000, -700 EcoSmart 9 l/min

Rainfinity\* Overhead shower 360 1jet with wall connector # 26230, -000, -700

### Rainfinity®

Overhead shower 250 1jet with wall connector # 26226, -000, -700 # 26227, -000, -700 EcoSmart 9 l/min

**Rainfinity®** Overhead shower 360 1jet # 26231, -000, -700

Rainfinity<sup>®</sup> Overhead shower 250 1jet # 26228, -000, -700 # 26229, -000, -700 EcoSmart 9 1/min