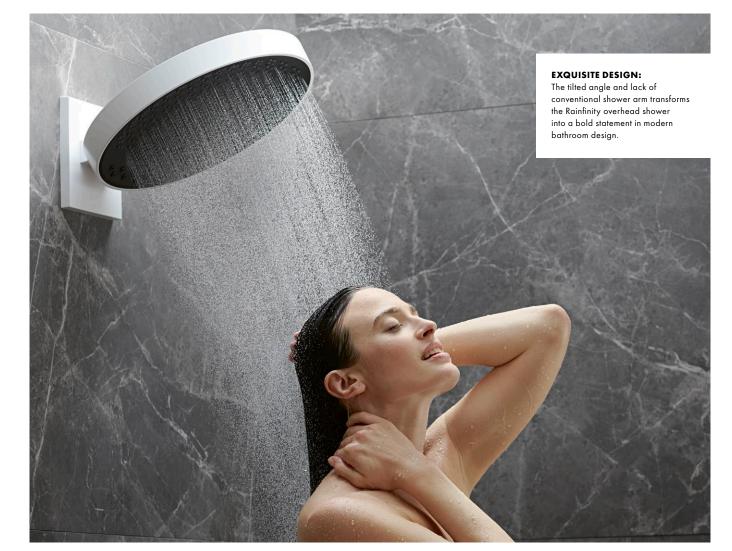

## The ultimate in showering indulgence.

Your bathroom is not just any old place – it is your very own feel-good haven. A living space fitted and furnished in accordance with your exact needs. Maybe with cosy seating, silky soft blankets or cushions to lie back and lounge around on. Your bathroom is the place where you can focus on limitless relaxation. And this unforgettable moment also includes a shower precisely tailored to your needs. A special shower that enables you to completely let go and enjoy the here and now. Thanks to its innovative spray surface, which curves inwards slightly, the water jet does not hit the person's head and shoulders from above like a conventional shower would. It gently envelops your body like a coat made of a thousand droplets.

#### SET YOUR OWN RULES:

Rainfinity can be set to tilt at an angle between 10° and 30°, using the ingenious wall connection. Find your most comfortable showering position, or keep your hair and face dry while your body is drenched in water.