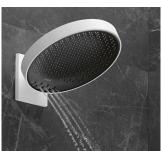

#### SET YOUR OWN RULES:

Rainfinity can be set to tilt at an angle between 10° and 30°, using the ingenious wall connection. Find your most comfortable showering position, or keep your hair and face dry while your body is drenched in water.

### Rainfinity®

Overhead shower 250 3jet with wall connector # 26232, -000, -700 # 26233, -000, -700 EcoSmart 9 l/min

Rainfinity\* Overhead shower 360 1jet with wall connector # 26230, -000, -700

### Rainfinity®

Overhead shower 250 1jet with wall connector # 26226, -000, -700 # 26227, -000, -700 EcoSmart 9 l/min

**Rainfinity®** Overhead shower 360 1jet # 26231, -000, -700

Rainfinity<sup>®</sup> Overhead shower 250 1jet # 26228, -000, -700 # 26229, -000, -700 EcoSmart 9 1/min