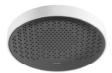

# Rainfinity®

Rainfinity\* Overhead shower 360 3jet with wall connector # 26234, -000, -700

### Rainfinity®

Overhead shower 250 3jet with wall connector # 26232, -000, -700 # 26233, -000, -700 EcoSmart 9 l/min

Rainfinity\* Overhead shower 360 1jet with wall connector # 26230, -000, -700

### Rainfinity®

Overhead shower 250 1jet with wall connector # 26226, -000, -700 # 26227, -000, -700 EcoSmart 9 l/min

**Rainfinity®** Overhead shower 360 1jet # 26231, -000, -700

Rainfinity<sup>®</sup> Overhead shower 250 1jet # 26228, -000, -700 # 26229, -000, -700 EcoSmart 9 1/min