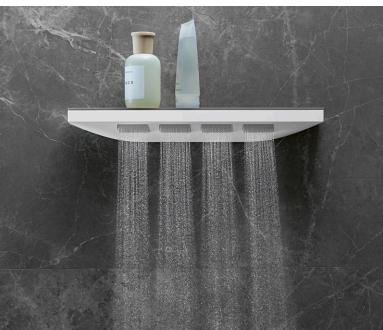

# Rainfinity®

Rainfinity\* Showerpipe 360 1jet for concealed installation # 26842, -000, -700 Basic set for Showerpipe 360 1jet for concealed installation

Rainfinity<sup>®</sup> Wall outlet Porter 500 with shower holder and shower shelf L # 26843, -000, -700 Wall outlet Porter 500 with shower holder and shower shelf R # 26858, -000, -700

**Rainfinity®** Shelf 500 # 26844, -000, -700

Shower holder Porter E # 28387, -000, -700

FixFit<sup>®</sup> Wall outlet Square with non-return valve # 26455, -000, -700