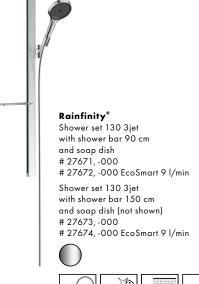

### Rainfinity®

Shower holder set 130 3jet with shower hose 125 cm # 26852, -000, -700

Shower holder set 130 3jet with shower hose 160 cm # 26851, -000, -700

Rainfinity<sup>®</sup> Shower holder set 100 1jet with shower hose 125 cm # 26857, -000, -700 Shower holder set 100 1jet with shower hose 160 cm # 26856, -000, -700