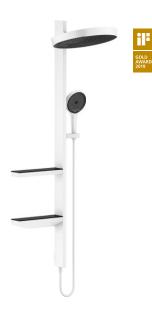

Ceiling connector S 10 cm # 27393, -000, -700 Ceiling connector S 30 cm # 27389, -000, -700 (not shown) Shower arm Square 38.9 cm # 27694, -000, -700 (not shown)

Rainfinity<sup>®</sup> Shoulder shower 500 1jet with shower shelf # 26243, -000, -700

HELPFUL IN EVERY WAY: Choose the perfect hand shower for your needs from two variants.

STOP CARRYING THE WEIGHT OF THE WORLD ON YOUR SHOULDERS AND RELAX:

The new shoulder shower with integrated shelf for an innovative, enveloping shower.