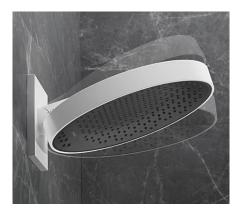

# Rainfinity®

Rainfinity\* Overhead shower 360 3jet with wall connector # 26234, -000, -700