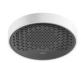

# Rainfinity®

Rainfinity\* Overhead shower 360 3jet with wall connector # 26234, -000, -700

### Rainfinity®

Overhead shower 250 3jet with wall connector # 26232, -000, -700 # 26233, -000, -700 EcoSmart 9 l/min

Rainfinity\* Overhead shower 360 1jet with wall connector # 26230, -000, -700

### Rainfinity®

Overhead shower 250 1jet with wall connector # 26226, -000, -700 # 26227, -000, -700 EcoSmart 9 l/min

**Rainfinity®** Overhead shower 360 1jet # 26231, -000, -700

Rainfinity<sup>®</sup> Overhead shower 250 1jet # 26228, -000, -700 # 26229, -000, -700 EcoSmart 9 1/min