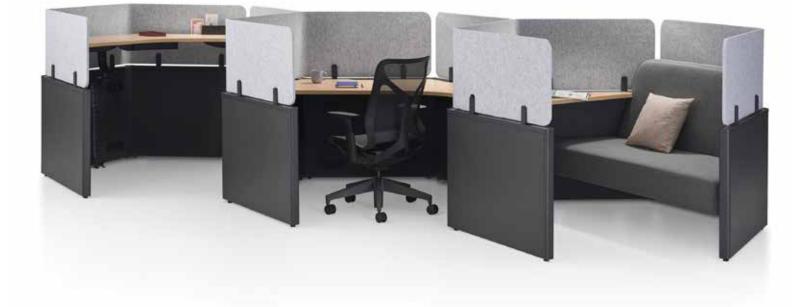

## **Key Features**

- 1. Atlas Height Adjustable Table
- 2. Fixed Desk
- 3. Side Surface

- 4. Sabha Soft Seating
- 5. PET Screen
- Ubi Storage