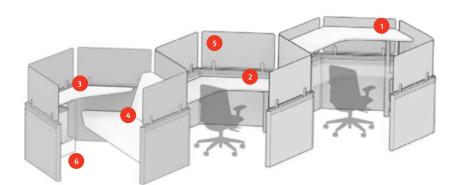

## **Key Features**

- 1. Atlas Height Adjustable Table
- 2. Fixed Desk
- 3. Side Surface

- 4. Sabha Soft Seating
- 5. PET Screen
- Ubi Storage