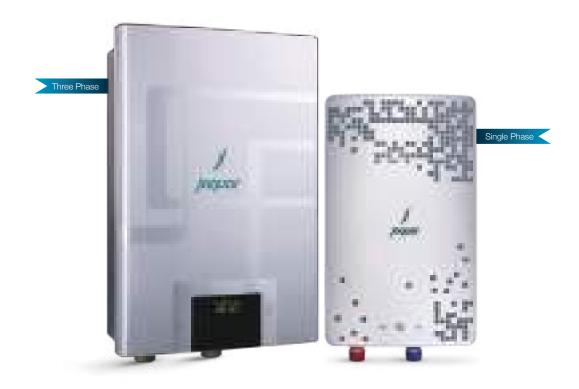

## INSTA PRIME (Digital)

Available in 9\*/12/18/24 kW Ideal for unlimited water supply during shower bath

## Product Specifications

| Details                          | Insta Prime (Digital) 3 Phase | Insta Prime (Digital) Singe Phase |
|----------------------------------|-------------------------------|-----------------------------------|
| Rated Wattage                    | 9/12/18/24 kW                 | 9 kW                              |
| Voltage / Frequency (V/Hz)       | 400V/50Hz                     | 230V/50Hz                         |
| Temperature Range                | 25°C to 70°C                  | 30°C to 55°C                      |
| Working Pressure (Mpa)           | 0.8                           | 0.6                               |
| Inlet / Outlet Connection (Inch) | 1/2                           | 1/2                               |
| Warranty                         | 3 Years on heating element    | 3 Years on heating element        |
|                                  | 1 Year on other components    | 1 Year on other components        |
| Product Dimensions (in mm)       | W H D                         | W H D                             |
|                                  | 260 385 90                    | 215 360 60                        |