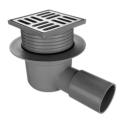

## Description\_\_\_

Drainage Capacity: 35 - 40 L/Min

· Inlet Size: 50 mm

• Grate Size: 100 x 100 mm

Grate Material: Stainless Steel 304

Odour Trap: Removable