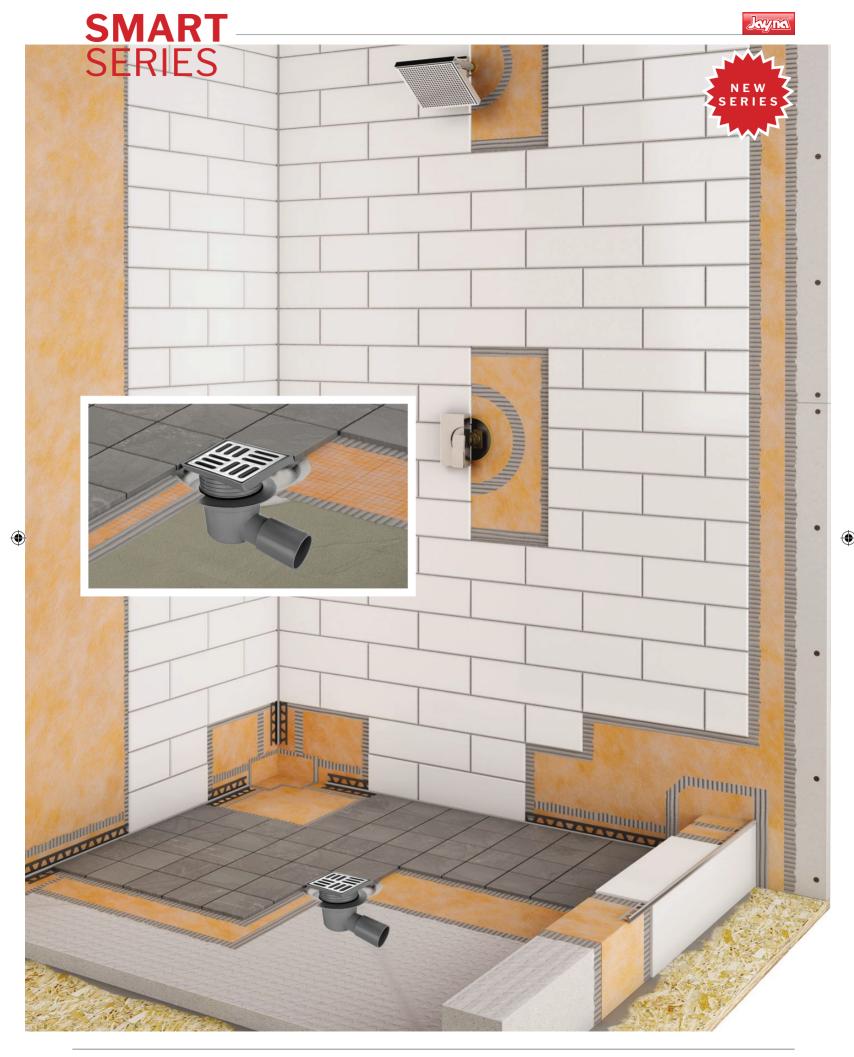

# **INSTALLATION INSTRUCTIONS**

Jayna\_Brochure\_Domestic\_Change.indd 59

#### STEP-1

To install the collection tank at the time of leveling of the floor.

#### STEP-2

To put the overflow & cockroach trap body inside collection tank.

### STEP-3

To install the adjustment body after putting water proofing paper & then level it with flooring (Tile or marble). Also cover it with red lid to prevent dust from entering the pipes

### STEP-4

Put the final grit.