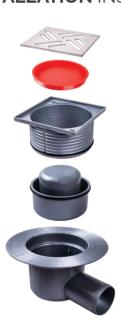

#### STEP-1

To install the collection tank at the time of leveling of the floor.

#### STEP-2

To put the overflow & cockroach trap body inside collection tank.

### STEP-3

To install the adjustment body after putting water proofing paper & then level it with flooring (Tile or marble). Also cover it with red lid to prevent dust from entering the pipes

### STEP-4

Put the final grit.