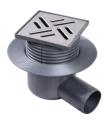

## Description\_\_\_

Drainage Capacity: 35 - 40 L/Min

· Inlet Size: 50 mm

• Grate Size: 100 x 100 mm

Grate Material: Stainless Steel 304

Odour Trap: Removable