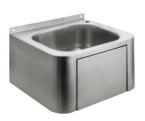

## Hand Wash Basin (Hospital Use)

DIMENSIONS MRP (₹) Cat. Overall Size (mm) Matt Model HWB 01 400 x 320 x 505 18,500

- Thickness: 1.2 mm
- Operation: Knee Operated Basin
- Rear Splashback: Included
- Type of Mounting: Wall Mounting
- Overall Dimension: 400 x 320 x 505 mm
- Drainage: Included