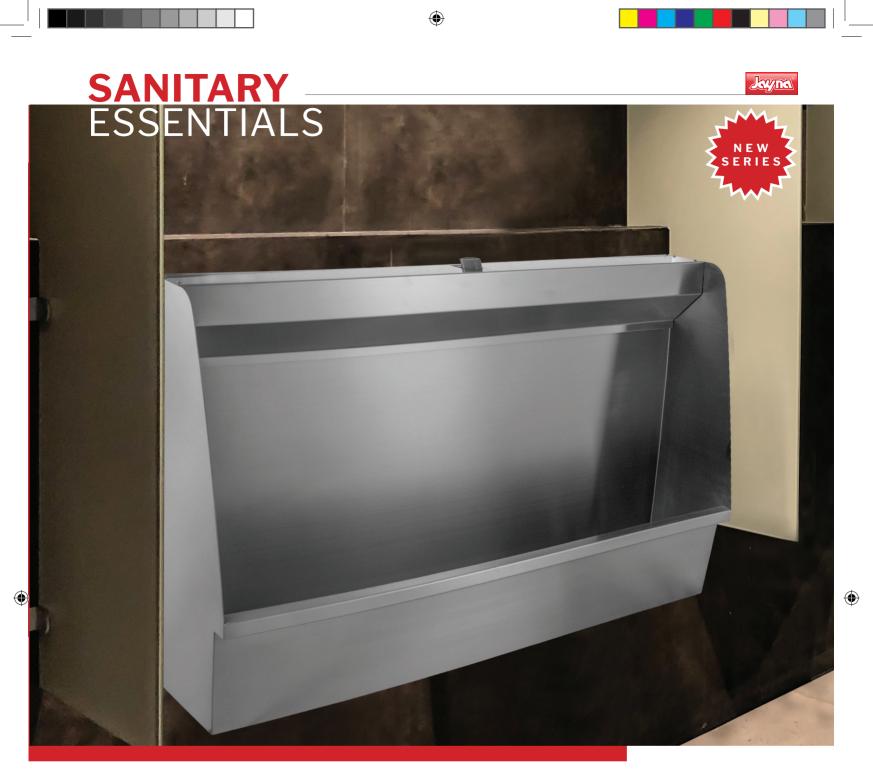

The urinals, troughs, basins & washing table are available in different designs and varied sizes and are easy to clean and maintain for everyday use.

AISI 304 18/8 STEEL RUST DOOM Non-Magnetic

GG BUILT TO LAST

| Sinks • Wash Basins • Floor Drains • Shower Channels • Faucets

| crafted In 1mm & 1.2mm, International Satin Finish)                                                                                                                                                 |            |                   | Ja      |
|-----------------------------------------------------------------------------------------------------------------------------------------------------------------------------------------------------|------------|-------------------|---------|
| Commercial Sink                                                                                                                                                                                     | D          | IMENSIONS         | MRP (₹) |
| <ul> <li>Thickness: 1.2 mm</li> <li>Overall Dimension: 1600 x 510 x 475 mm</li> <li>Bowl Dimension: 350 x 400 x 225 mm</li> <li>Mixer Hole: Two 35 mm</li> <li>Rear Splashback: Included</li> </ul> | Cat. Model | Overall Size (mm) | Matt    |
|                                                                                                                                                                                                     | JCS 01     | 1600 x 510 x 475  | 38,500  |
| Hand Wash Trough                                                                                                                                                                                    | DIMENSIONS |                   | MRP (₹) |
| Thickness: 1.2 mm                                                                                                                                                                                   | Cat. Model | Overall Size (mm) | Matt    |
| <ul> <li>Overall Width: 420 mm</li> <li>Overall Height: 350 mm</li> </ul>                                                                                                                           | HWT 01     | 900 mm            | 20,500  |
|                                                                                                                                                                                                     | HWT 02     | 1200 mm           | 27,500  |

- Overall Height: 350 mm .
- Overall Length: 900 mm
- Type of Mounting: Wall Mounting

۲

Waste Size: 50 mm

| <ul> <li>Waste Size: 50 mm</li> <li>Rear Splashback: Included</li> </ul> |            |                   |         |
|--------------------------------------------------------------------------|------------|-------------------|---------|
|                                                                          |            |                   |         |
| Urinal Pod                                                               |            |                   |         |
| offilal Pou                                                              |            | DIMENSIONS        | MRP (₹) |
|                                                                          | Cat. Model | Overall Size (mm) | Matt    |