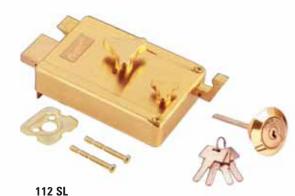

eys combinations
- · Keys made from Nickel silver which is strong and rust proof
- 3,00,000 opening closing cycles tested
- · Three stroke movement of bolts for more security

# **Series - TL**

# **Tri - shoot night latch**



## Advantages

- Strong security with three solid brass dead bolt with Anti-Drill pin
- Four non-duplicable dimple keys with multi raw 14 pairs pin cylinder
- Over one million keys combinations
- Keys made from Nickel silver which is strong and rust proof
- 3,00,000 opening closing cycles tested
- Three stroke movement of bolts for more security
- Can be locked from inside for extra security for children and servant
- With latch action the door always remains in locked position when it is closed



Available in



# **Safety latch**



Series - SL Safety latch







# Safety Latch with 4 Dimple key

#### Suitable for

- · Main entrance door in residences and institutes
- · Left hand and right hand doors
- 30 mm to 90 mm thick doors
- · Both inside and outside opening doors

#### **Features**

- · 3 access knobs for convenient gripping
- · Brass latch bolt and Brass dead bolt
- Double stroke dead bolt with 20 mm stroke
- Convenient safety knob provides door hold back feature, preventing accidental door closing
- Brass cylinder rose and keys all are corrosion resistant parts
- Scratch proof powder coated / lacquare coated finish on body
- · Inside knob operates deadbolt and serves as door pull
- Over 1 million combinations
- 14 locking pins
- 300000 opening / closing cycle tested

### **Advantages**

- Solid Brass Latch and Door Bolts
- · Double Stron