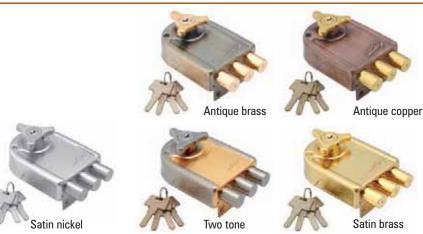

l silver, strong and rust proof
- · Over one million keys combinations
- · Keys made from Nickel silver which is strong and rust proof
- 3,00,000 opening closing cycles tested
- · Three stroke movement of bolts for more security

# **Series - TL**

# **Tri - shoot night latch**



## Advantages

- Strong security with three solid brass dead bolt with Anti-Drill pin
- Four non-duplicable dimple keys with multi raw 14 pairs pin cylinder
- Over one million keys combinations
- Keys made from Nickel silver which is strong and rust proof
- 3,00,000 opening closing cycles tested
- Three stroke movement of bolts for more security
- Can be locked from inside for extra security for children and servant
- With latch action the door always remains in locked position when it is closed



Available in



# **Safety latch**



Series - SL Safety latch







# Safety Latch with 4 Dimple key

#### Suitable for

- · Main entrance door in residences and institutes
- · Left hand and right hand doors
- 30 mm to 90 mm thick doors
- · Both inside and outside opening doors

#### **Features**

- · 3 access knobs for convenient gripping
- · Brass latch bolt and Brass dead bolt
- Double stroke dead bolt with 20 mm stroke
- Convenient safety knob provides door hold back feature, preventing accidental door closing
- Brass cylinder rose and keys all are corrosion resistant parts
- Scratch proof powder coated / lacquare coated finish on body
- · Inside knob operates deadbolt and serves as door pull
- Over 1 million combinations
- 14 locking pins
- 300000 opening / closing cycle tested

### **Advantages*