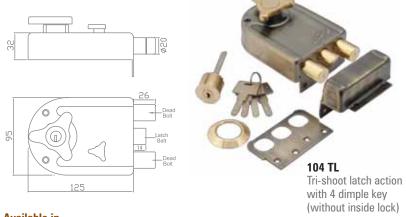

# **Series - TL**

# **Tri - shoot night latch**

## Advantages

- Strong security with three solid brass dead bolt with Anti-Drill pin
- Four non-duplicable dimple keys with multi raw 14 pairs pin cylinder
- Over one million keys combinations
- Keys made from Nickel silver which is strong and rust proof
- 3,00,000 opening closing cycles tested
- Three stroke movement of bolts for more security
- Can be locked from inside for extra security for children and servant
- With latch action the door always remains in locked position when it is closed