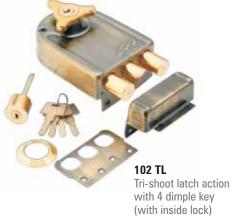

# **Series - TL**

# **Tri - shoot night latch**

## Advantages

- Strong security with three solid brass dead bolt with Anti-Drill pin
- Four non-duplicable dimple keys with multi raw 14 pairs pin cylinder
- Over one million keys combinations
- Keys made from Nickel silver which is strong and rust proof
- 3,00,000 opening closing cycles tested
- Three stroke movement of bolts for more security
- Can be locked from inside for extra security for children and servant
- With latch action the door always remains in locked position when it is closed