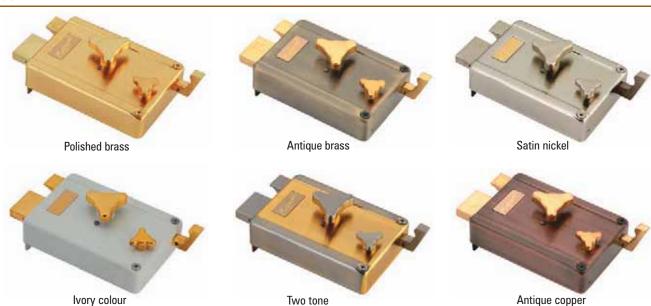

nvenient gripping
- · Brass latch bolt and Brass dead bolt
- Double stroke dead bolt with 20 mm stroke
- Convenient safety knob provides door hold back feature, preventing accidental door closing
- Brass cylinder rose and keys all are corrosion resistant parts
- Scratch proof powder coated / lacquare coated finish on body
- · Inside knob operates deadbolt and serves as door pull
- Over 1 million combinations
- 14 locking pins
- 300000 opening / closing cycle tested

### **Advantages**

- Solid Brass Latch and Door Bolts
- · Double Strong dead bolt for extra Security
- · Latch hold back feature which prevent accidental door closing
- · Over one million key combinations with 14 locking pins
- 3,00,000 opening / closing cycle tested
- · Suitable for 30mm to 90mm thick door

### Available in