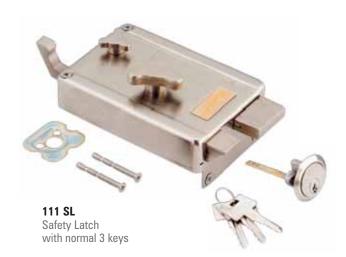

on keys combinations
- · Keys made from Nickel silver which is strong and rust proof
- 3,00,000 opening closing cycles tested
- · Three stroke movement of bolts for more security

# **Series - TL**

# **Tri - shoot night latch**



## Advantages

- Strong security with three solid brass dead bolt with Anti-Drill pin
- Four non-duplicable dimple keys with multi raw 14 pairs pin cylinder
- Over one million keys combinations
- Keys made from Nickel silver which is strong and rust proof
- 3,00,000 opening closing cycles tested
- Three stroke movement of bolts for more security
- Can be locked from inside for extra security for children and servant
- With latch action the door always remains in locked position when it is closed



Available in



# **Safety latch**



Series - SL Safety latch







# Safety Latch with 4 Dimple key

#### Suitable for

- · Main entrance door in residences and institutes
- · Left hand and right hand doors
- 30 mm to 90 mm thick doors
- · Both inside and outside opening doors

#### **Features**

- · 3 access knobs for convenient gripping
- · Brass latch bolt and Brass dead bolt
- Double stroke dead bolt with 20 mm stroke
- Convenient safety knob provides door hold back feature, preventing accidental door closing
- Brass cylinder rose and keys all are corrosion resistant parts
- Scratch proof powder coated / lacquare coated finish on body
- · Inside knob operates deadbolt and serves as door pull
- Over 1 million combinations
- 14 locking pins
- 300000 opening / closing cycle tested

### **Advantages**

- Solid Brass Latch and Door Bolts
- · Double S