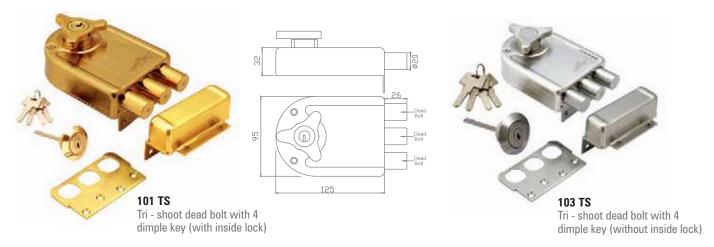

# **Tri-shoot bolt**

# **Series - TS**

## Tri - shoot dead bolt

### **Advantages**

- Strong security with three solid brass dead bolts with Anti-Drill pin
- · Four non-duplicable dimple keys with multi raw 14 pairs pin cylinder
- · Over one million keys combinations
- Keys made from Nickel silver which is strong and rust proof
- 3,00,000 opening closing cycle tested
- · Three stroke movement of bolts for more security
- Can be locked from Inside for extra security for children and servant
- · 3 access knobs for convenient gripping
- · 3 Solid brass dead bolts with Anti-Drill pin

- 3 Stroke movement, 25 mm
- Four non-duplicable dimple keys with multi raw 14 pairs pin cylinder
- · Keys made from Nickel silver, strong and rust proof
- · Over one million keys combinations
- · Keys made from Nickel silver which is strong and rust proof
- 3,00,000 opening closing cycles tested
- · Three stroke movement of bolts for more security