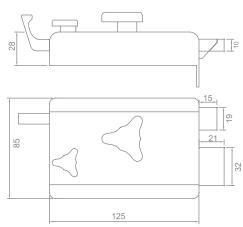

#### **Features**

- · 3 access knobs for convenient gripping
- · Brass latch bolt and Brass dead bolt
- Double stroke dead bolt with 20 mm stroke
- Convenient safety knob provides door hold back feature, preventing accidental door closing
- Brass cylinder rose and keys all are corrosion resistant parts
- Scratch proof powder coated / lacquare coated finish on body
- · Inside knob operates deadbolt and serves as door pull
- Over 1 million combinations
- 14 locking pins
- 300000 opening / closing cycle tested

### **Advantages**

- Solid Brass Latch and Door Bolts
- · Double Strong dead bolt for extra Security
- · Latch hold back feature which prevent accidental door closing
- · Over one million key combinations with 14 locking pins
- 3,00,000 opening / closing cycle tested
- · Suitable for 30mm to 90mm thick door