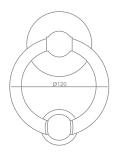

6607 Ring type with base (Black / Gold)  $\emptyset$ 120 4 20

6608 Royal (Antique brass) 140 x 140 4 20

6603 Royal with base 140 x 140 4 20

- · Furnished with solid brass wood screws in respective finishes
- Anti-tarnish and Mega finish for longer life
- · Traditional can also be aesthetic look