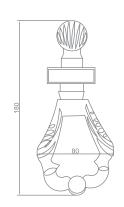

6610 Diamond 90 x 200 20

6611 Crown 110 x 215 20

6614 Victorian 95 x 200 20

- · Furnished with solid brass wood screws in respective finishes
- Anti-tarnish and Mega finish for longer life
- · Traditional can also be aesthetic look