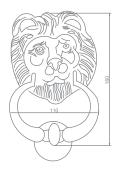

## **Solid brass door knockers**

Series - 66 **Door knockers** 

| NO. |  |
|-----|--|
|     |  |

| Code | Description | Size in | Pcs per   | Pcs per |
|------|-------------|---------|-----------|---------|
|      |             | mm      | inner box | carton  |
|      |             | ИхН     |           |         |