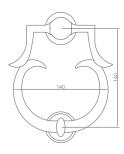

## Solid brass door knockers

Series - 66 Door knockers

| Code | Description | Size in | Pcs per   | Pcs per |
|------|-------------|---------|-----------|---------|
|      |             | mm      | inner box | carton  |
|      |             | ØxH     |           |         |
|      |             |         |           |         |

6607 Ring type with base (Black / Gold)  $\emptyset$ 120 4 20

6608 Royal (Antique brass) 140 x 140 4 20

6603 Royal with base 140 x 140 4 20

- · Furnished with solid brass wood screws in respective finishes
- Anti-tarnish and Mega finish for longer life
- · Traditional can also be aesthetic look