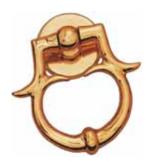

## **Solid brass door knockers**

Series - 66 **Door knockers** 

| NO. |  |
|-----|--|
|     |  |

| Code | Description | Size in | Pcs per   | Pcs per |
|------|-------------|---------|-----------|---------|
|      |             | mm      | inner box | carton  |
|      |             | ИхН     |           |         |

6610 Diamond 90 x 200 20

6611 Crown 110 x 215 20

6614 Victorian 95 x 200 20

- · Furnished with solid brass wood screws in respective finishes
- Anti-tarnish and Mega finish for longer life
- · Traditional can also be aesthetic look