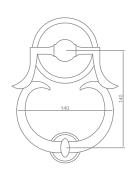

## Solid brass door knockers

Series - 66 Door knockers

| Code | Description | Size in | Pcs per   | Pcs per |
|------|-------------|---------|-----------|---------|
|      |             | mm      | inner box | carton  |
|      |             | ØxH     |           |         |
|      |             |         |           |         |

6607 Ring type with base (Black / Gold)  $\emptyset$ 120 4 20

6608 Royal (Antique brass) 140 x 140 4 20

6603 Royal with base 140 x 140 4 20

- · Furnished with solid brass wood screws in respective finishes
- Anti-tarnish and Mega finish for longer life
- · Traditional can also be aesthetic look