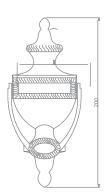

## Solid brass door knockers

Series - 66 Door knockers

| Code | Description | Size in | Pcs per   | Pcs per |
|------|-------------|---------|-----------|---------|
|      |             | mm      | inner box | carton  |
|      |             | ØxH     |           |         |
|      |             |         |           |         |