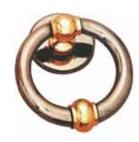

6607 Ring type with base (Black / Gold)  $\emptyset$ 120 4 20

6608 Royal (Antique brass) 140 x 140 4 20

6603 Royal with base 140 x 140 4 20

- · Furnished with solid brass wood screws in respective finishes
- Anti-tarnish and Mega finish for longer life
- · Traditional can also be aesthetic look