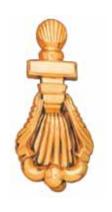

6607 Ring type with base (Black / Gold)  $\emptyset$ 120 4 20

6608 Royal (Antique brass) 140 x 140 4 20

6603 Royal with base 140 x 140 4 20

- · Furnished with solid brass wood screws in respective finishes
- Anti-tarnish and Mega finish for longer life
- · Traditional can also be aesthetic look