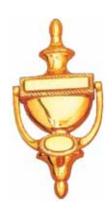

## Solid brass door knockers

Series - 66 Door knockers

| Code | Description | Size in | Pcs per   | Pcs per |
|------|-------------|---------|-----------|---------|
|      |             | mm      | inner box | carton  |
|      |             | ØxH     |           |         |
|      |             |         |           |         |