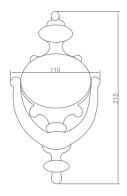

6610 Diamond 90 x 200 20

6611 Crown 110 x 215 20

6614 Victorian 95 x 200 20

- · Furnished with solid brass wood screws in respective finishes
- Anti-tarnish and Mega finish for longer life
- · Traditional can also be aesthetic look