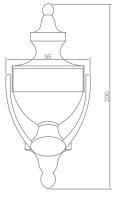

6610 Diamond 90 x 200 20

6611 Crown 110 x 215 20

6614 Victorian 95 x 200 20

- · Furnished with solid brass wood screws in respective finishes
- Anti-tarnish and Mega finish for longer life
- · Traditional can also be aesthetic look