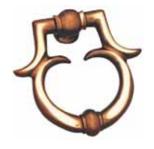

6607 Ring type with base (Black / Gold)  $\emptyset$ 120 4 20

6608 Royal (Antique brass) 140 x 140 4 20

6603 Royal with base 140 x 140 4 20

- · Furnished with solid brass wood screws in respective finishes
- Anti-tarnish and Mega finish for longer life
- · Traditional can also be aesthetic look