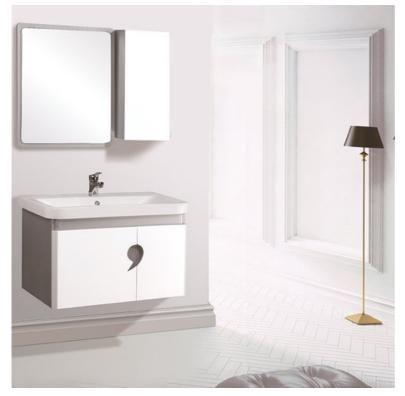

## **ELEGANT VANITY** Wall Hung Vanity Unit, Beige

## **Technical specifications**

| Dimensions:                   | 700 x 500 mm | 1                                  |  |
|-------------------------------|--------------|------------------------------------|--|
| Color:                        | Beige        |                                    |  |
| Tags:                         | ELEGANT VAN  | ELEGANT VANITY   Bathroom Vanities |  |
|                               |              |                                    |  |
| Code                          |              | Name                               |  |
| <b>Code</b><br>Elegant vanity | Y MIRROR     | <b>Na me</b><br>600 X 560 MM       |  |
|                               |              |                                    |  |