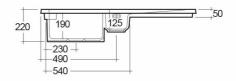

## **Technical specifications**

| Dimensions:   |                       | 1010 x 510 mm                             |
|---------------|-----------------------|-------------------------------------------|
| Weight:       |                       | 30 Kg                                     |
| Color:        |                       | MATT BLACK - 504                          |
| Vanity space: |                       | yes                                       |
| Suites:       |                       | <u>Kitchen Sinks</u>                      |
|               |                       |                                           |
| Code          | Name                  |                                           |
| OC200LHSL504A | DREAM KITCHEI<br>Side | N SINK 1 - MATT BLACK - 504 - Left Hand   |
|               |                       |                                           |
| OC200NTSL504A | DREAM KITCHEI         | N SINK 1 - MATT BLACK - 504 - No Tap Hole |