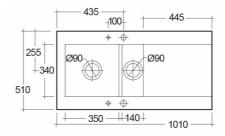

## **Technical specifications**

| Dimensions:   |                       | 1010 x 510 mm                             |
|---------------|-----------------------|-------------------------------------------|
| Weight:       |                       | 30 Kg                                     |
| Color:        |                       | MATT BLACK - 504                          |
| Vanity space: |                       | yes                                       |
| Suites:       |                       | <u>Kitchen Sinks</u>                      |
|               |                       |                                           |
| Code          | Name                  |                                           |
| OC200LHSL504A | DREAM KITCHEI<br>Side | N SINK 1 - MATT BLACK - 504 - Left Hand   |
|               |                       |                                           |
| OC200NTSL504A | DREAM KITCHEI         | N SINK 1 - MATT BLACK - 504 - No Tap Hole |