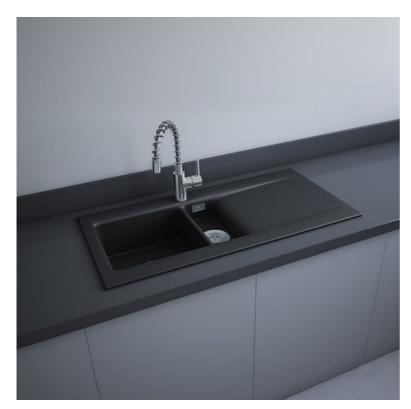

## **RAK-DREAM 1 - MATT BLACK - 504**

## Drop In | Kitchen Sink









## **Technical specifications**

| Dimensions:   |                       | 1010 x 510 mm                             |
|---------------|-----------------------|-------------------------------------------|
| Weight:       |                       | 30 Kg                                     |
| Color:        |                       | MATT BLACK - 504                          |
| Vanity space: |                       | yes                                       |
| Suites:       |                       | <u>Kitchen Sinks</u>                      |
|               |                       |                                           |
| Code          | Name                  |                                           |
| OC200LHSL504A | DREAM KITCHEI<br>Side | N SINK 1 - MATT BLACK - 504 - L