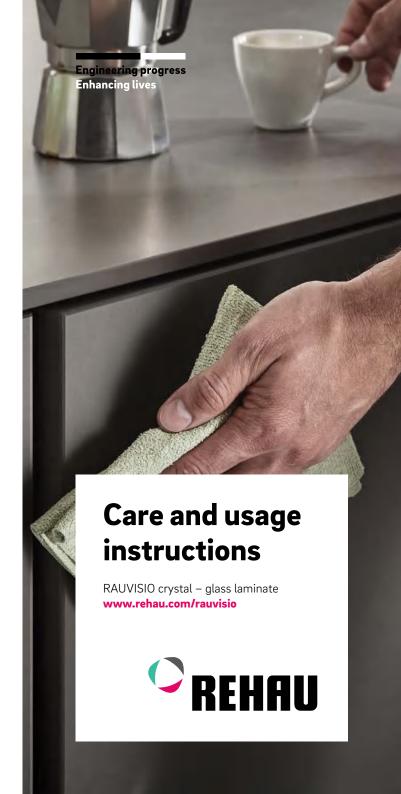

## Care and usage instructions

Thank you for choosing a product made from this high-quality and resistant material. RAUVISIO crystal is an impact-absorbing and resistant surface material made from acrylic. It is suitable for vertical indoor use.

RAUVISIO crystal is easy to clean – most soiling and finger marks can be removed with water and a microfibre cloth. In addition to this, normal household liquid cleaners can be used to clean the surface.