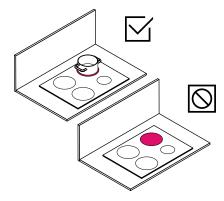

In the event of improper use, e.g. if the hobs are not covered or are not fully covered for long periods when switched on or if there is direct contact with hot pots and pans, etc., the surface can incur temperature damage.